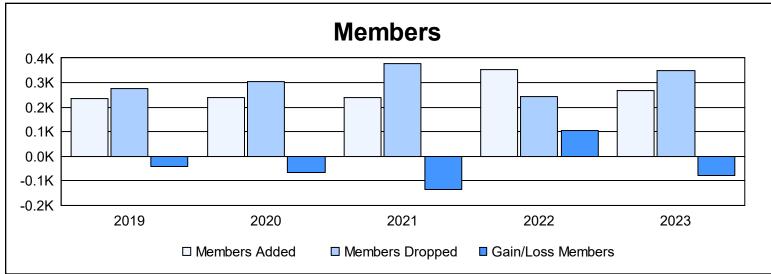

District 2 S2 As of June 2023 Cumulative

| Year      | New<br>Clubs | Dropped<br>Clubs | Gain/<br>Loss<br>Clubs | New<br>Members | Charter<br>Members | Reinstate<br>Members | Transfer<br>Members | Total<br>Member<br>Added | Total<br>Members<br>Dropped | Gain/<br>Loss<br>Members |
|-----------|--------------|------------------|------------------------|----------------|--------------------|----------------------|---------------------|--------------------------|-----------------------------|--------------------------|
| 2018-2019 | 2            | 2                | 0                      | 167            | 47                 | 12                   | 10                  | 236                      | 277                         | -41                      |
| 2019-2020 | 2            | 2                | 0                      | 181            | 43                 | 9                    | 4                   | 237                      | 304                         | -67                      |
| 2020-2021 | 1            | 3                | -2                     | 197            | 22                 | 21                   | 1                   | 241                      | 376                         | -135                     |
| 2021-2022 | 1            | 1                | 0                      | 294            | 30                 | 9                    | 18                  | 351                      | 245                         | 106                      |
| 2022-2023 | 2            | 3                | -1                     | 174            | 64                 | 14                   | 15                  | 267                      | 347                         | -80                      |
| Average   | 2            | 2                | -1                     | 203            | 41                 | 13                   | 10                  | 266                      | 310                         | -43                      |